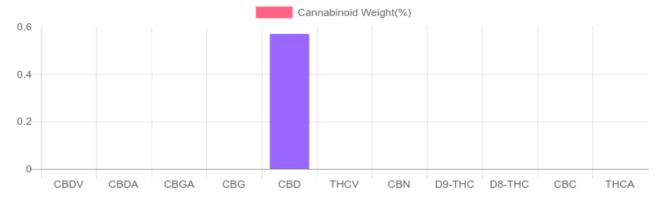

## **Cannabinoids Test**

SHIMADZU INTEGRATED UPLC-PDA GSL SOP 400

400 **UPLOADED:** 02/03/2021 11:05:39

| Cannabinoids       | LOQ    | weight(%) | mg/g | mg/unit |
|--------------------|--------|-----------|------|---------|
| D9-THC             | 10 PPM | N/D       | N/D  | N/D     |
| THCA               | 10 PPM | N/D       | N/D  | N/D     |
| CBD                | 10 PPM | 0.57%     | 5.67 | 14.3    |
| CBDA               | 20 PPM | N/D       | N/D  | N/D     |
| CBDV               | 20 PPM | N/D       | N/D  | N/D     |
| CBC                | 10 PPM | N/D       | N/D  | N/D     |
| CBN                | 10 PPM | N/D       | N/D  | N/D     |
| CBG                | 10 PPM | N/D       | N/D  | N/D     |
| CBGA               | 20 PPM | N/D       | N/D  | N/D     |
| D8-THC             | 10 PPM | N/D       | N/D  | N/D     |
| THCV               | 10 PPM | N/D       | N/D  | N/D     |
| TOTAL D9-THC       |        | N/D       | N/D  | N/D     |
| TOTAL CBD*         |        | 0.57%     | 5.67 | 14.3    |
| TOTAL CANNABINOIDS |        | 0.57%     | 5.67 | 14.3    |