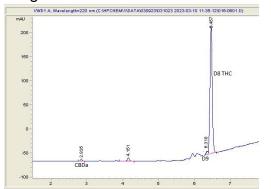

#### Cannabinoid Profile by HPLC

0.28%

Delta-9-THC

0.00%

**CBD** 

| Cannabinoid                               | % wt               | mg/g   |
|-------------------------------------------|--------------------|--------|
| CBDA                                      | 0.4                | 4.0    |
| Delta-8-THC                               | 83.92              | 839.2  |
| Delta-9-THC                               | 0.28               | 2.8    |
| Total Cannabinoids                        | 84.60              | 846.0  |
| Calculated Delta-9-THC Yield              | 0.28               | 2.80   |
| Calculated CBD Yield                      | 0.35               | 3.51   |
| Calculated Maximum Delta-9-THC Vield - De | alta_0_THC ± 0.877 | * THCA |

Calculated Maximum Delta-9-THC Yield = Delta-9-THC + 0.877 \* THCA Calculated Maximum CBD Yield = CBD + 0.877 \* CBDA

84.60%

**Total Cannabinoids** 

Marin Analytics, LLC 250 Bel Marin Keys Blvd, Suite D4 Novato, CA 94949